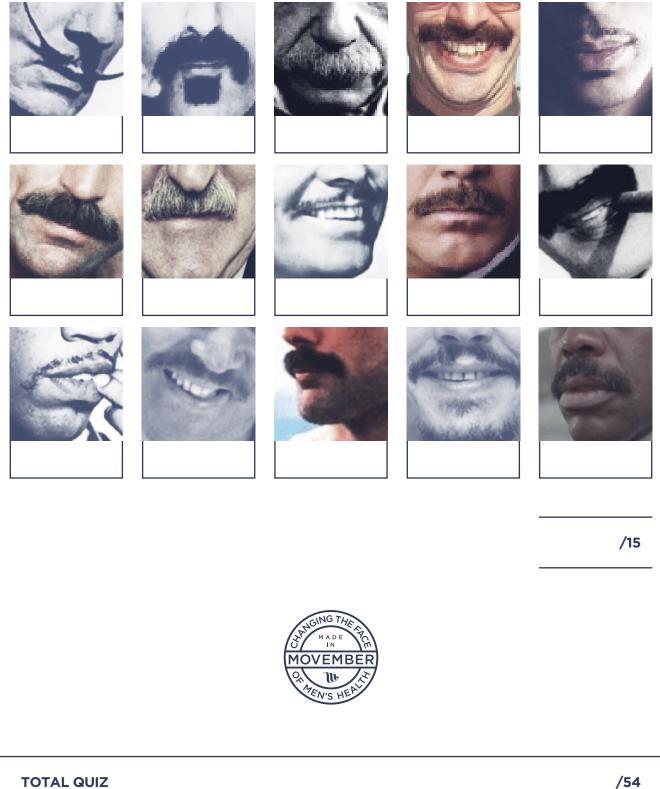

### CAN YOU MATCH THE FAMOUS MO'S TO THEIR OWNERS?

SALVADOR DALI F

FRANK ZAPPA

ALBERT EINSTEIN

BORAT

PRINCE

TOM SELLECK

DES LYNAM

CLARK GABLE

RON BURGUNDY (WILL FERRELL)

GROUCHO MARX

JIMI HENDRIX

KEITH LEMON

FREDDIE MERCURY

JOHNNY DEPP

ROGER MURTAUGH (DANNY GLOVER)

# CAN YOU MATCH THE FAMOUS MO'S TO THEIR OWNERS?