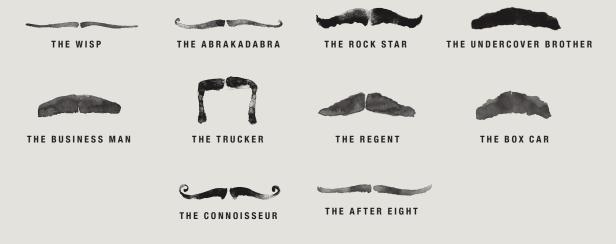

. For 30 days in the month formerly known as 'November', use it to raise funds and stop men dying too young. Sign up on movember.com and grow your Mo for 30 days.

#### WANT TO TAKE YOUR MO TO THE NEXT LEVEL?

Got a beard? Sacrifice it to raise funds.

Auction off your face to the highest donor.

Dye it.

Style it.

Groom it.

Mo Sistas, get a little creative.

Recreate an iconic Mo.

#### TIPS TO HELP YOU MAKE THE MOST OF THE MO

Carrenta

#### GET TALKING

The moustache is a natural conversation starter. Use it to start a conversation about men's health.

#### TEAM UP

The more moustaches the merrier. There's strength in numbers.

#### **GET CREATIVE**

Challenges, competitions and unique ways to fundraise are what keeps Movember fresh as the moustache on your face.

## **STYLE GUIDE**



#### SIGN UP TO MOVEMBER

# FAQS AND CONTACT

### FAQS

Visit our **FAQs** for answers to your questions.

## CONTACT US

Got a question? Drop us a line.

Email info.uk@movember.com

Phone 020 7952 2060 Mail to Movember Europe PO Box 485 Wilstead Bedford MK45 3XN



facebook.com/MovemberUK



instagram.com/Movember twitter.com/MovemberUK